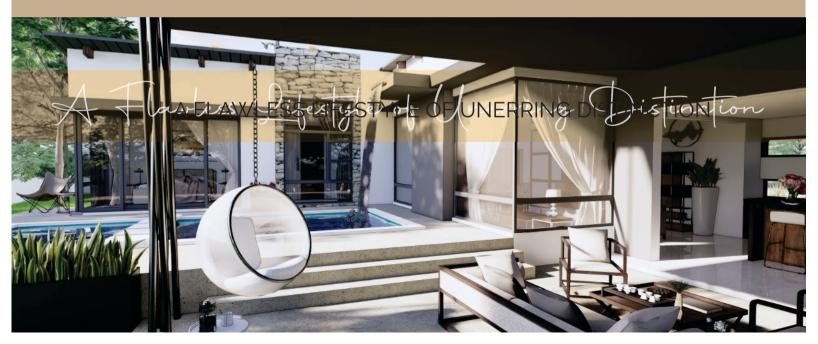

From the spacious living area, every design element from the architects and designers are perfectly chosen to enhance a luxurious and calming atmosphere.

The open plan living, dining room opens onto the patio, drawing a warm ambiance of natural light in which to indulge in pure gastronomic decadence.

The outdoor entertainment area is covered with a braai facility and an outdoor kitchen, any entertainers dream overlooking your crystal clear pool (available as an optional upgrade).