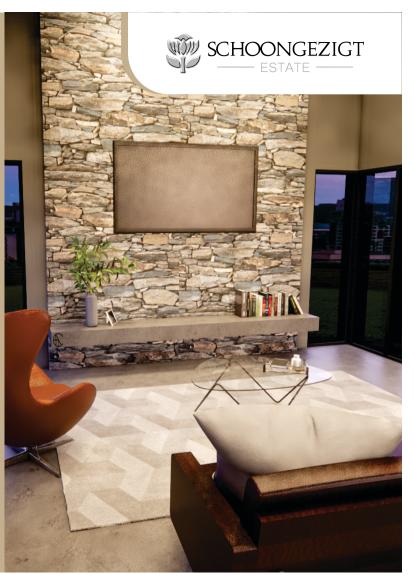

From the spacious living area, every design element from the architects and designers are perfectly chosen to enhance a luxurious and calming atmosphere.

The open plan living, dining room opens onto the patio, drawing a warm ambiance of natural light in which to indulge in pure gastronomic decadence.

The outdoor entertainment area is covered with a braai facility and an outdoor kitchen, any entertainers dream overlooking your crystal clear pool (available as an optional upgrade).