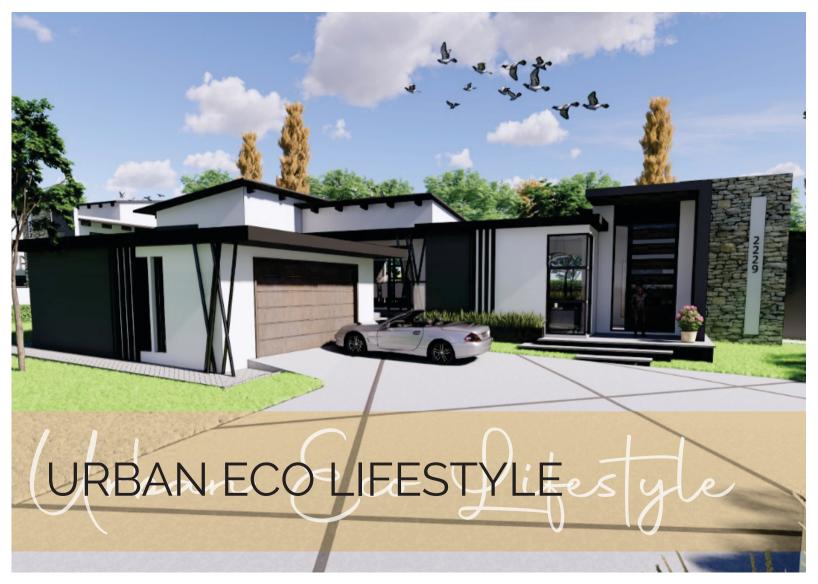

This Modern Home proudly presents modern architecture nestled in a secure Eco Estate giving new meaning to Urban Eco Lifestyle.

When glass dominates a home, the result is a borderless residence that syncs with its environs, creating a stunning, new visual and psychological sense of space.

## SCHOONGEZIGT ESTATE

5 Modern designs each presenting their own uniqueness, with rectangular exterior, flat and slanted roof lines, complimented with super straight lines. Large expanses of glass (windows, doors, etc) forms part of this modern home design, an ultra-chic design that is not only aesthetically pleasing but also aids in energy efficiency and indoor/outdoor flow. The clean, ornamentation-free design is enveloped in a monochromatic colour scheme and stand in stark contrast to all the more traditional designs.