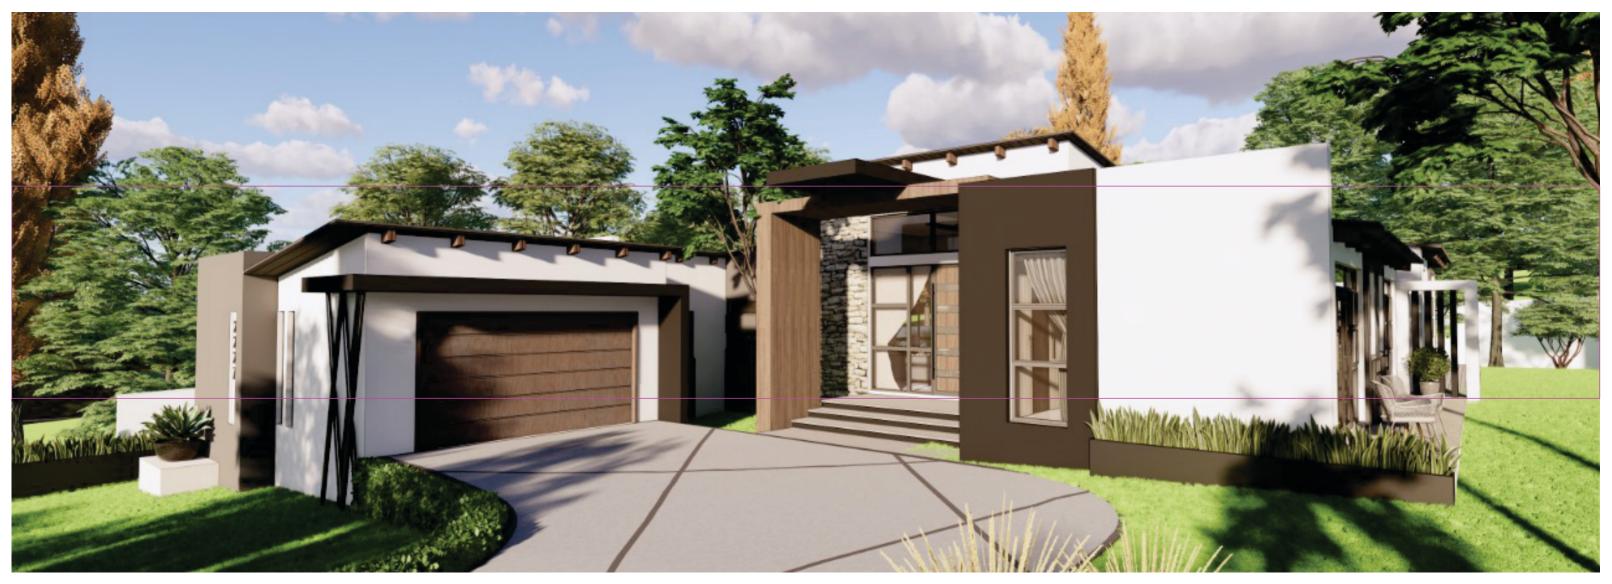

## SCHOONGEZIGT ESTATE

5 Modern designs each presenting their own uniqueness, with rectangular exterior, flat and slanted roof lines, complimented with super straight lines. Large expanses of glass (windows, doors, etc) forms part of this modern home design, an ultra-chic design that is not only aesthetically pleasing but also aids in energy efficiency and indoor/outdoor flow. The clean, ornamentation-free design is enveloped in a monochromatic colour scheme and stand in stark contrast to all the more traditional designs.

This Modern Home proudly presents modern architecture nestled in a secure Eco Estate giving new meaning to Urban Eco Lifestyle.

When glass dominates a home, the result is a borderless residence that syncs with its environs, creating a stunning, new visual and psychological sense of space.

If you crave open space & luxury, this grandeur design with 180 degree views overlooking the Magalies Mountain and free roaming game on your back garden is your dream address.

When you arrive home after a long day, you want to be able to take a long exhale and relax into your surroundings.