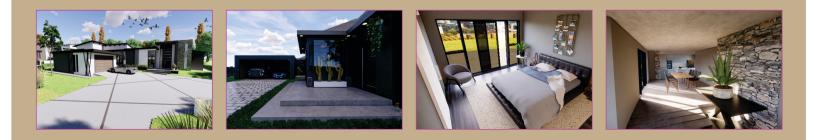

## SCHOONGEZIGT ESTATE

5 Modern designs each presenting their own uniqueness, with rectangular exterior, flat and slanted roof lines, complimented with super straight lines. Large expanses of glass (windows, doors, etc) forms part of this modern home design, an ultra-chic design that is not only aesthetically pleasing but also aids in energy efficiency and indoor/outdoor flow. The clean, ornamentation-free design is enveloped in a monochromatic colour scheme and stand in stark contrast to all the more traditional designs.

From the spacious living area, every design element from the architects and designers are perfectly chosen to enhance a luxurious and calming atmosphere.

The open plan living, dining room opens onto the patio, drawing a warm ambiance of natural light in which to indulge in pure gastronomic decadence.

The Boutique private styled master en-suite, fit for a king and queen, with a custom designed en-suite bathroom with a double vanity finished with quarts tops. Accommodating a walk-in dressing room with custom built-ins. Additional two Bedrooms with shared bathroom stylishly designed to deliver a spa like feel, with its own unique features. Each room with a view engulfing the tranquil scenery that surrounds you.